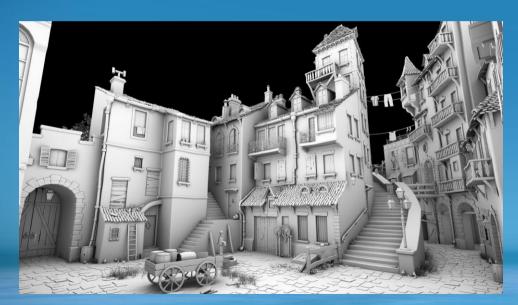

#### THE WITNESS Implementation

- Man made structures
- Rock formations
- Vegetation

#### THE WITNESS Implementation- Stone walls

## THE WITNESS Implementation- Stone walls

### THE WITNESS Implementation- Stone walls