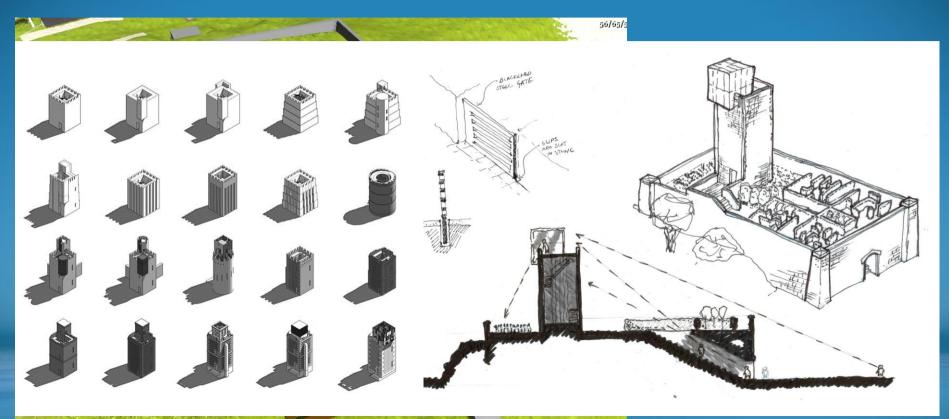

#### THE WITNESS Implementation

- Man made structures
- Rock formations
- Vegetation