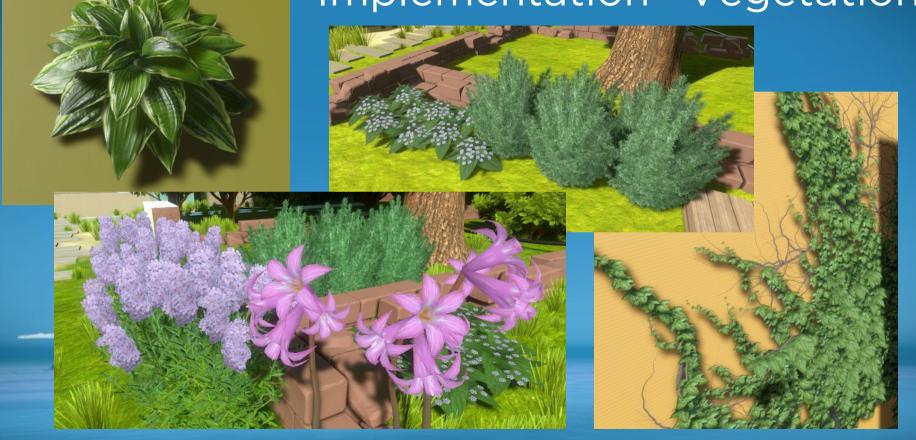

#### THE WITNESS Implementation

- Man made structures
- Rock formations
- Vegetation