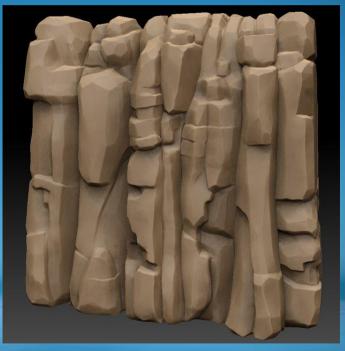

#### THE WITNESS Implementation- Stone walls

## THE WITNESS Implementation- Stone walls

### THE WITNESS Implementation- Stone walls