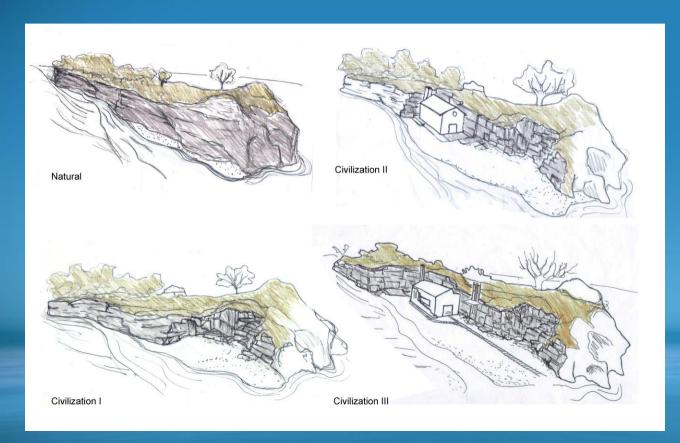

#### THE WITNESS Implementation- Stone walls

## THE WITNESS Implementation- Stone walls

### THE WITNESS Implementation- Stone walls