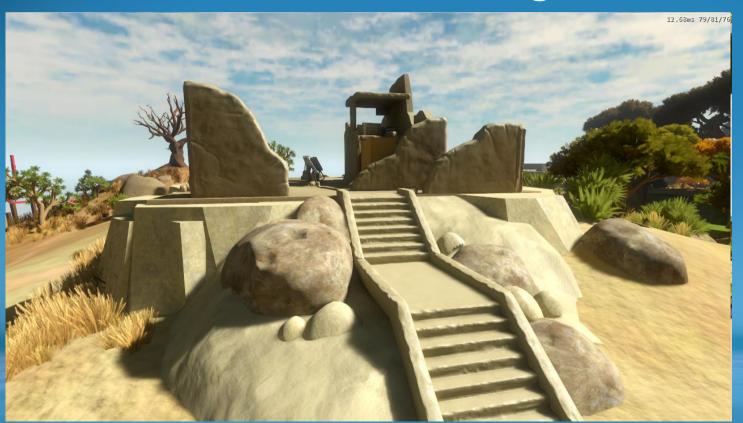

#### THE WITNESS Implementation

- Man made structures
- Rock formations
- Vegetation

#### THE WITNESS Implementation- Stone walls

## THE WITNESS Implementation- Stone walls

### THE WITNESS Implementation- Stone walls